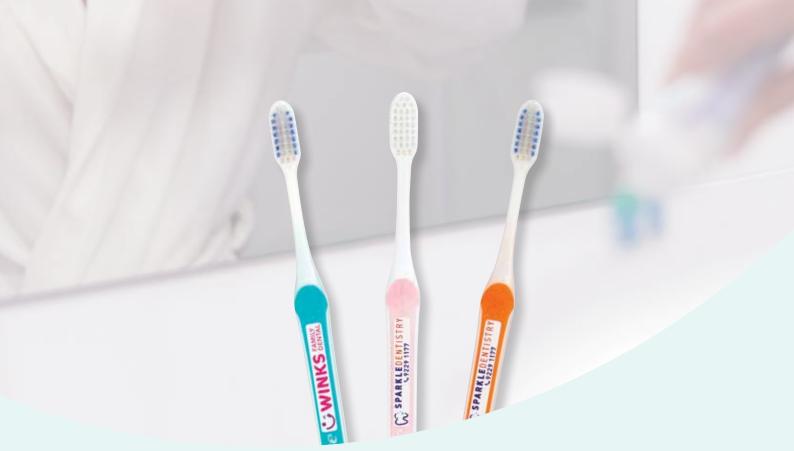

## **Personalise toothbrushes** from Colgate's market-leading range

### Choose your favourite Colgate brush to print on ...

MA

hill

MA

Intil

#### Logo Examples

#### **Option 2**

Use your practice logo or choose from our pre-designed icons.

Add your practice details e.g. practice name or contact number.