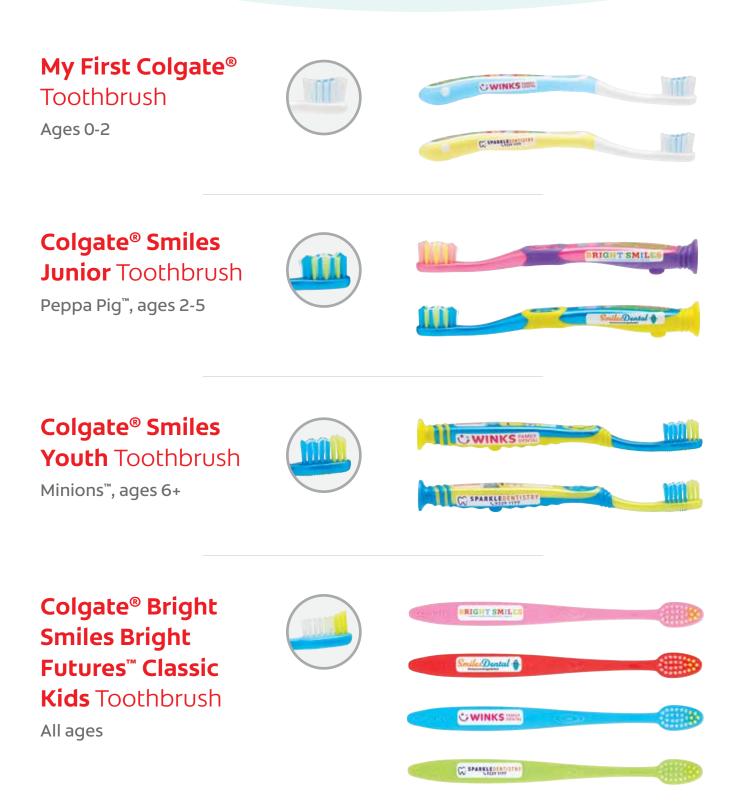

## **Personalise toothbrushes** from Colgate's market-leading range

### Choose your favourite Colgate brush to print on ...

MA

hill

MA

Intil