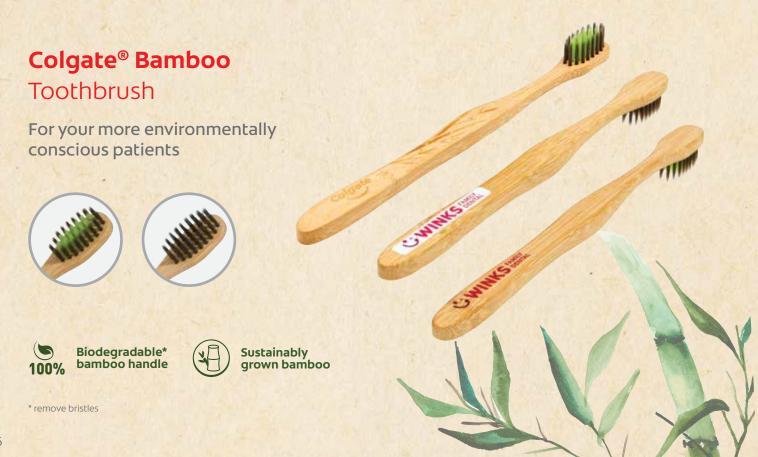

# Take it to the next level with premium **Colgate Regime Bags**

### Select your Manual Toothbrush

### **Regime Bag with Personalised Brush**