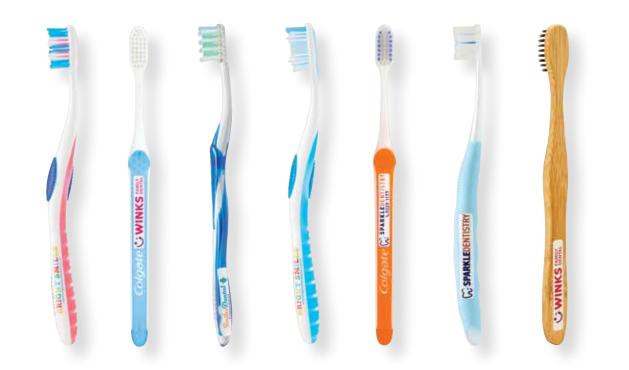

## **Personalise toothbrushes** from Colgate's market-leading range

### Choose your favourite Colgate brush to print on ...

MA

hill

MA

Intil

#### Colgate Total<sup>®</sup> Professional Toothbrush

For effective plaque removal

### Colgate<sup>®</sup> 360° Sensitive Pro-Relief<sup>™</sup> Toothbrush

For patients who have sensitive teeth and gums

BRIGHT SMILTS

Dental &

WINKS

CO SPARELED STREET

Co spanition sine

#### Colgate<sup>®</sup> SlimSoft<sup>™</sup> Ortho Toothbrush

For patients with braces

#### Colgate<sup>®</sup> Cushion Clean Toothbrush

For a gentle clean and polish

A complete range of effective plaque removal toothbrushes for every level of children's oral development