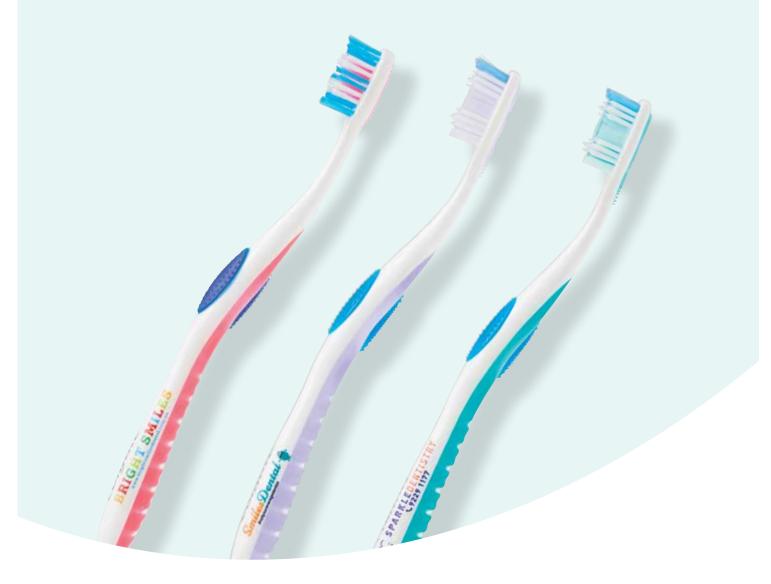

## **Personalise toothbrushes** from Colgate's market-leading range

### Choose your favourite Colgate brush to print on ...

MA

hill

MA

Intil

#### Colgate Total<sup>®</sup> Professional Toothbrush

For effective plaque removal

### Colgate<sup>®</sup> 360° Sensitive Pro-Relief<sup>™</sup> Toothbrush

For patients who have sensitive teeth and gums

BRIGHT SMILTS

Dental &

WINKS

CO SPARELED STREET

Co spanition sine

#### Colgate<sup>®</sup> SlimSoft<sup>™</sup> Ortho Toothbrush

For patients with braces

#### Colgate<sup>®</sup> Cushion Clean Toothbrush

For a gentle clean and polish

A complete range of effective plaque removal toothbrushes for every level of children's oral development