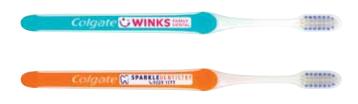

### Colgate<sup>®</sup> 360° Sensitive Pro-Relief<sup>™</sup> Toothbrush

For patients who have sensitive teeth and gums

BRIGHT SMILTS

Dental &

WINKS

CO SPARELED STREET

Co spanition sine