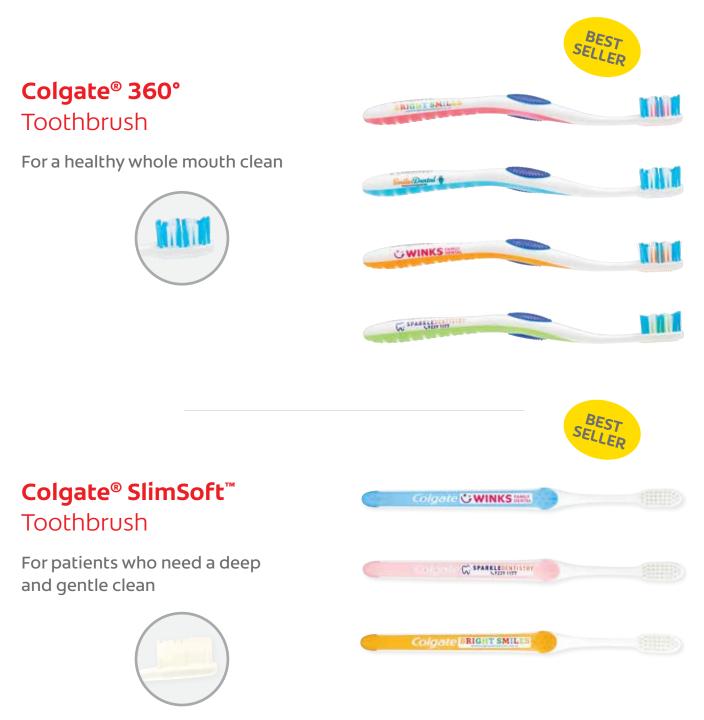

### Choose your favourite Colgate brush to print on ...

MA

hill

MA

Intil

#### Colgate Total<sup>®</sup> Professional Toothbrush

For effective plaque removal

### Colgate<sup>®</sup> 360° Sensitive Pro-Relief<sup>™</sup> Toothbrush

For patients who have sensitive teeth and gums

BRIGHT SMILTS

Dental &

WINKS

CO SPARELED STREET

Co spanition sine

#### Colgate<sup>®</sup> SlimSoft<sup>™</sup> Ortho Toothbrush

For patients with braces

#### Colgate<sup>®</sup> Cushion Clean Toothbrush

For a gentle clean and polish

A complete range of effective plaque removal toothbrushes for every level of children's oral development