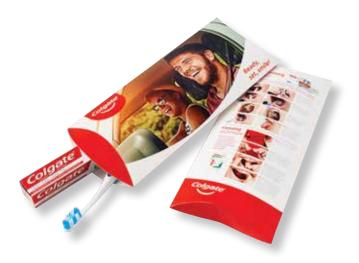

## **Step 3** Add your **FREE** recyclable Pillow Pack

Complete with patient instructions for brushing & flossing on the back.