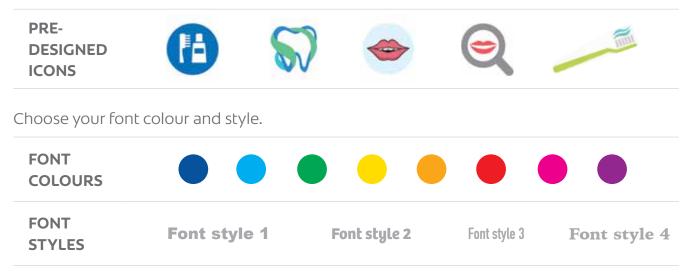

#### **Option 2**

Use your practice logo or choose from our pre-designed icons.

Add your practice details e.g. practice name or contact number.