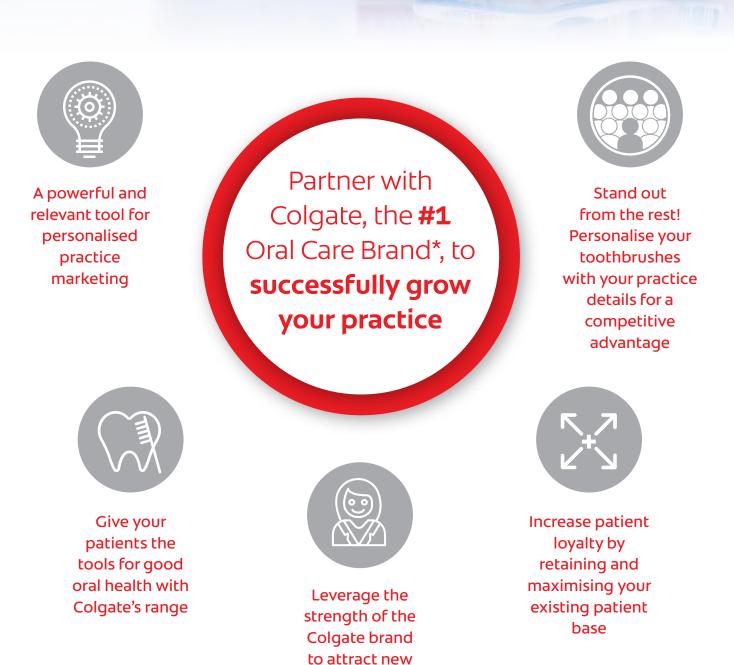

## Make a lasting impression

with Colgate® **Personalised** 

Gain a competitive edge with the Colgate<sup>®</sup> **Personalised Range** 

Gain a competitive edge for your practice with **Personalisation** 

patients

coloral.

RIGHT SMIL

## **Personalise toothbrushes** from Colgate's market-leading range