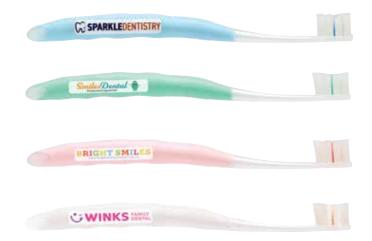

#### Logo Examples

#### **Option 2**

Use your practice logo or choose from our pre-designed icons.

Add your practice details e.g. practice name or contact number.