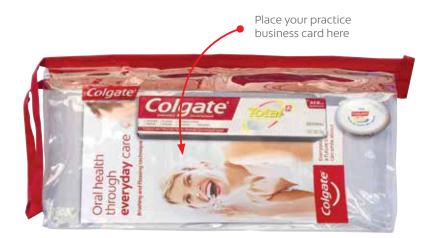

# Take it to the next level with premium **Colgate Regime Bags**

### **Regime Bag with Personalised Brush**